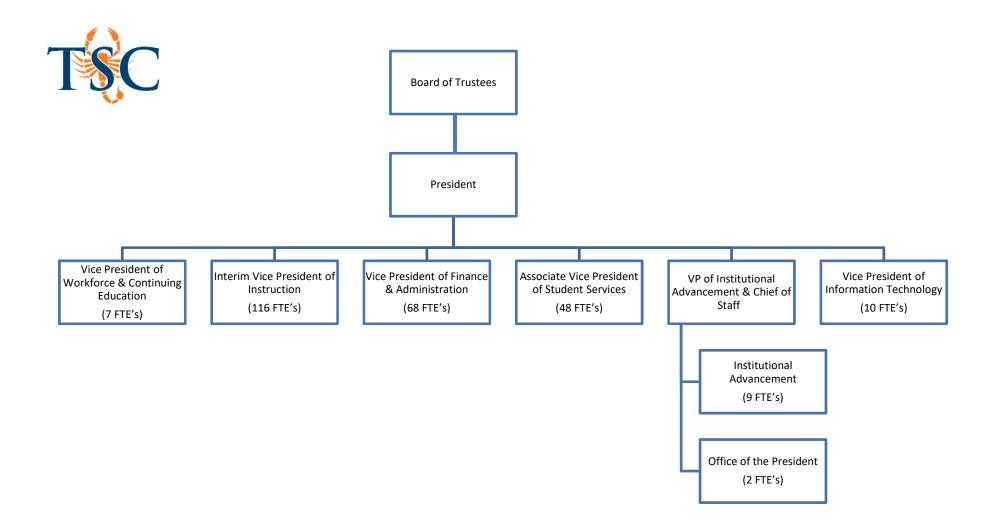

# **TABLE OF CONTENTS**

| ADMINISTRATOR'S STATEMENT                               | 1  |
|---------------------------------------------------------|----|
| ORGANIZATIONAL CHART                                    | 4  |
| CERTIFICATE OF DUAL SUBMISSIONS                         | 5  |
| STRATEGY REQUESTS                                       |    |
| 2.A. SUMMARY OF BASE REQUEST BY STRATEGY                | 6  |
| 2.B. SUMMARY OF BASE REQUEST BY METHOD OF FINANCE       | 8  |
| SCHEDULES                                               |    |
| 3.C. GROUP INSURANCE DATA ELEMENTS (COMMUNITY COLLEGES) | 10 |

#### BOARD OF TRUSTEES

The Board of Trustees of Texas Southmost College (TSC) District is composed of seven members all of whom reside in the taxing district and serve six-year terms. Terms are staggered, with elections being held in even-numbered years. The Board sets the vision, mission, and strategic direction for the College and is responsible for oversight of budgets, polices, and governance. Current Board members and terms are listed below.