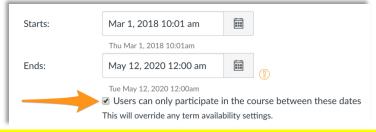

## Settings

- 2. Locate the Start Date and End Date option.
- 3. Enter the desired start and/or end date for your course.

- Select the "users can only participate in the course between these dates" option. This will override the term access dates.
- 5. Save your changes by clicking the **Update Course Details** button.