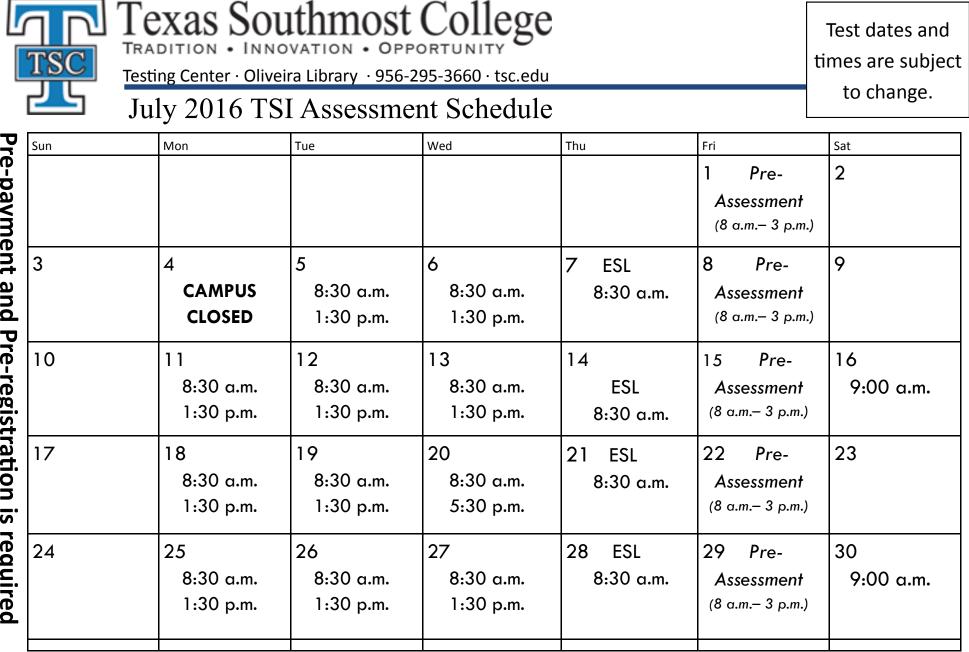

Pre-Assessment is required for first time students  $\Rightarrow$ 

 $\Rightarrow$  Exam cost is \$10.00 per section

 $\Rightarrow$  1:30 p.m. and 5:30 p.m. sessions are for 1 section exams only

 $\Rightarrow$  A Photo ID must be presented during any visit to the Testing Center

Individuals must have a TSC ID number in order to take the Pre-Assessment and/or any exams provided by TSC's Testing Center.

Pre-Assessment is required for first time students  $\Rightarrow$ 

 $\Rightarrow$  Exam cost is \$10.00 per section

 $\Rightarrow$  1:30 p.m. and 5:30 p.m. sessions are for 1 section exams only

 $\Rightarrow$  A Photo ID must be presented during any visit to the Testing Center

Individuals must have a TSC ID number in order to take the Pre-Assessment and/or any exams provided by TSC's Testing Center.